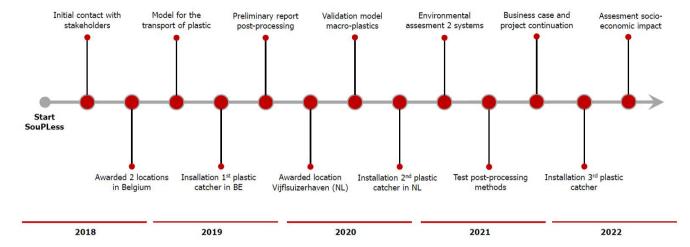

## 2.2 Short overview of implemented actions and locations of the systems

Action B1 – The development of numerical models to simulate the transport of plastics in rivers

- ➤ To investigate the effect on the transport of plastic particles
- Improve the efficiency of our collection systems
- > Support choosing an adequate location for the systems
- > Find trends, generate general knowledge
- · Field study with own developed Sampler

Action B2 – A plastic removal system in a harbour Patje plastic in the Doeldok, the port of Antwerp

Action B3 – A plastic removal system in a harbour with tide Catchy in the Vijfsluizerhaven, Schiedam

**Project 710339 - LIFE SouPLess**After-LIFE plan
Task no. DE4.1
Agreement ref: LIFE17 ENV/NL/000339

Action B4 – A plastic removal system in a flowing river with tide Catchy2 in Rotterdam

After-LIFE plan Task no. DE4.1

Agreement ref: LIFE17 ENV/NL/000339