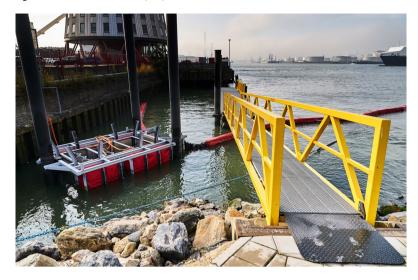

Action B2 – A plastic removal system in a harbour Patje plastic in the Doeldok, the port of Antwerp

Action B3 – A plastic removal system in a harbour with tide Catchy in the Vijfsluizerhaven, Schiedam

**Project 710339 - LIFE SouPLess**After-LIFE plan
Task no. DE4.1
Agreement ref: LIFE17 ENV/NL/000339

Action B4 – A plastic removal system in a flowing river with tide Catchy2 in Rotterdam

After-LIFE plan Task no. DE4.1

Agreement ref: LIFE17 ENV/NL/000339

- Patje Plastic (B2) is still in operation owned by the PoA. Any maintenance is their responsibility, however Allseas will provide advice if any problems occur
- Catchy (B3) is still in operation owned by Allseas. Major maintenances are currently applied, and the plan is to have the system running at least a few more years. The permit was extended to 20 years
- Catchy 2 (B4) is still in operation owned by Allseas. The permit was extended to 5 years with the intention to have the system running at least until 2024. Allseas is open to sell the system or place it at another location when requested