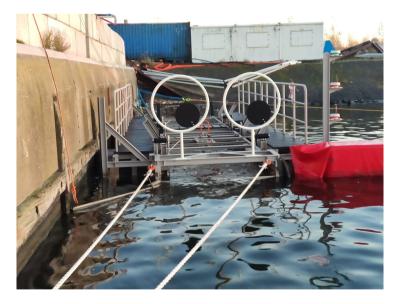

Action B2 – A plastic removal system in a harbour Patje plastic in the Doeldok, the port of Antwerp

Action B3 – A plastic removal system in a harbour with tide Catchy in the Vijfsluizerhaven, Schiedam

**Project 710339 - LIFE SouPLess**After-LIFE plan
Task no. DE4.1
Agreement ref: LIFE17 ENV/NL/000339

- Patje Plastic (B2) is still in operation owned by the PoA. Any maintenance is their responsibility, however Allseas will provide advice if any problems occur
- Catchy (B3) is still in operation owned by Allseas. Major maintenances are currently applied, and the plan is to have the system running at least a few more years. The permit was extended to 20 years
- Catchy 2 (B4) is still in operation owned by Allseas. The permit was extended to 5 years with the intention to have the system running at least until 2024. Allseas is open to sell the system or place it at another location when requested

Rijkswaterstaat is still interested in the continuation of the system Catchy but also Catchy2. For the deployment of emptying of Catchy in Schiedam, RWS is giving a financial contribution but also helps with regulation questions regarding permits and is willing to collaborate for the World Harbour days 2023 for a common project. For reference the MoM of the latest meeting with RWS in Appendix 4.1.