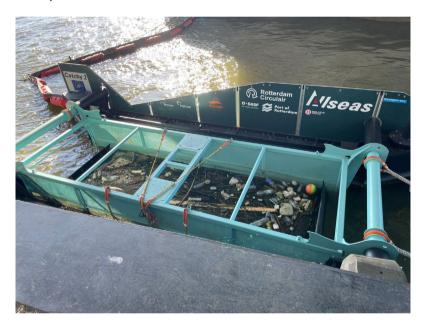

Action B4 – A plastic removal system in a flowing river with tide Catchy2 in Rotterdam

After-LIFE plan Task no. DE4.1

Agreement ref: LIFE17 ENV/NL/000339

- Patje Plastic (B2) is still in operation owned by the PoA. Any maintenance is their responsibility, however Allseas will provide advice if any problems occur
- Catchy (B3) is still in operation owned by Allseas. Major maintenances are currently applied, and the plan is to have the system running at least a few more years. The permit was extended to 20 years
- Catchy 2 (B4) is still in operation owned by Allseas. The permit was extended to 5 years with the intention to have the system running at least until 2024. Allseas is open to sell the system or place it at another location when requested